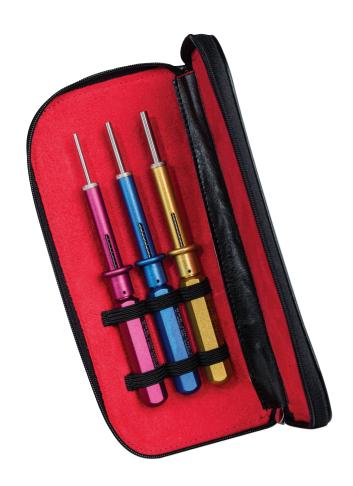

## **KA-260 - Insertion Tool Kit - Data Sheet**

These tools service virtually all connectors conforming to Mil-C-26482, Mil-C-26500 with front release contacts made by such manufacturers as Amp, Amphenol, Bendix, Burndy, Cannon, Cinch, Continental, Elco, Flight, Pyle National and Deutsch. These tools contain strong, durable, stainless steel probes & color coded handles. Kit includes the following tools: A-4598, A-4599 & A-4600. Supplied in a leather case.